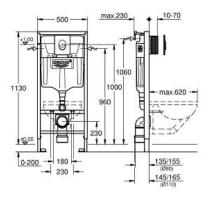

## **Product Description:**

Rapid SL 3 in 1 set for WC

Standard Specification: flushing cistern GD2, 6 I-2.6 I

1.13 m finished installation height

for on-the-wall installations or studded walls

Includes

Frame/cistern for wall hung pan

Wall brackets for on-the-wall installation (38 558 00M)

Chrome flush plate

Fixing bolts for wc and floor

Details:

200mm height adjustment, lockable when at required height

WC ceramics with small bearing area (< 205 mm)

require additional accessory 38 779 000

distance of fixing bolts 180/230 mm

outlet bend Ø 90 mm

depth adjustable

reducer Ø 90/110 mm

Insulated against condensation

water supply from left/right or back

including integrated angle valve

and push fit flexible hose union

Skate Air flush plate

for vertical installation

for mounting of small flush plates please order revision shaft 40 911 000 (sold separately)