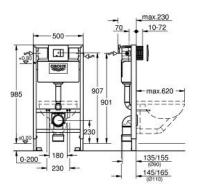

## Details:

200mm height adjustment, lockable when at required height WC ceramics with small bearing area (< 205 mm)

require additional accessory 38 779 000

distance of fixing bolts 180/230 mm

outlet bend Ø 90 mm

depth adjustable

reducer Ø 90/110 mm

Insulated against condensation

water supply from left/right or back

including integrated angle valve

and push fit flexible hose union

Skate Cosmopolitan flush plate

for horizontal installation only