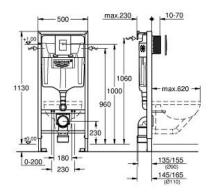

## Product Description:

Rapid SL 3 in 1 set for WC

Standard Specification: flushing cistern GD2, 6 I-2.6 I 1.13 m finished installation height for on-the-wall installations or studded walls Includes Frame/cistern for wall hung pan Wall brackets for on-the-wall installation (38 558 00M) Chrome flush plate Fixing bolts for wc and floor Details: 200mm height adjustment, lockable when at required height WC ceramics with small bearing area (< 205 mm) require additional accessory 38 779 000 distance of fixing bolts 180/230 mm outlet bend Ø 90 mm depth adjustable reducer Ø 90/110 mm Insulated against condensation water supply from left/right or back including integrated angle valve and push fit flexible hose union Skate Cosmopolitan flush plate for vertical and horizontal installation for mounting of small flush plates please order inspection shaft 40 911 000 (sold separately)