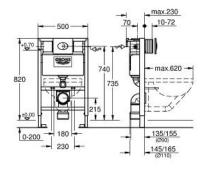

### Details:

200mm height adjustment, lockable when at required height distance of fixing bolts 180/230 mm outlet bend  $\varnothing$  90 mm

depth adjustable

acptil adjustable

reducer Ø 90/110 mm

Insulated against condensation

## water supply from left/right or back

including integrated angle valve and push fit flexible hose union

Skate Air flush plate

for horizontal installation only,