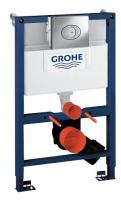

# **Product Description:**

Rapid SL 3 in 1 set for WC

Standard Specification: with flushing cistern 6 - 3 I 0.82 m finished installation height

for on-the-wall installations or studded walls

### Includes

Frame/cistern for wall hung pan Wall brackets for on-the-wall installation (38 558 00M) Chrome flush plate

Fixing bolts for wc and floor

### Color:

□ 38761000 Chrome