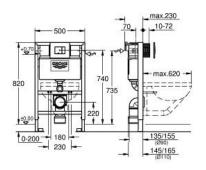

## Product Description:

Rapid SL 3 in 1 set for WC

Standard Specification: with flushing cistern 6 - 3 I 0.82 m finished installation height for on-the-wall installations or studded walls Includes Frame/cistern for wall hung pan Wall brackets for on-the-wall installation (38 558 00M) Chrome flush plate Fixing bolts for wc and floor Details: 200mm height adjustment, lockable when at required height distance of fixing bolts 180/230 mm outlet bend Ø 90 mm depth adjustable reducer Ø 90/110 mm Insulated against condensation water supply from left/right or back including integrated angle valve and push fit flexible hose union Skate Cosmopolitan flush plate for horizontal installation only