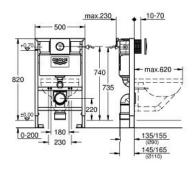

## Product Description:

Rapid SL 3 in 1 set for WC

Standard Specification: with flushing cistern 6 - 3 I 0.82 m finished installation height for on-the-wall installations or studded walls Includes Frame/cistern for wall hung pan Wall brackets for on-the-wall installation (38 558 00M) Chrome flush plate Fixing bolts for wc and floor Details: 200mm height adjustment, lockable when at required height distance of fixing bolts 180/230 mm outlet bend Ø 90 mm depth adjustable reducer Ø 90/110 mm Insulated against condensation water supply from left/right or back including integrated angle valve and push fit flexible hose union Nova Cosmopolitan flush plate for horizontal installation only,