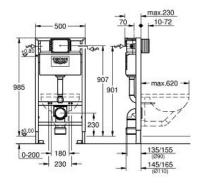

### Details:

200mm height adjustment, lockable when at required height WC ceramics with small bearing area (< 205 mm) require additional accessory 38 779 000 distance of fixing bolts 180/230 mm outlet bend Ø 90 mm depth adjustable reducer Ø 90/110 mm Insulated against condensation

## water supply from left/right or back

including integrated angle valve and push fit flexible hose union