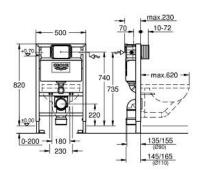

# **Product Description:**

Rapid SL 2-in-1 set for WC

Standard Specification: with flushing cistern 6 - 3 I 0.82 m finished installation height

for on-the-wall installations or studded walls

## Details:

200mm height adjustment, lockable when at required height distance of fixing bolts 180/230 mm outlet bend Ø 90 mm

depth adjustable

deptil adjustable

reducer Ø 90/110 mm

Insulated against condensation

# water supply from left/right or back

including integrated angle valve and push fit flexible hose union