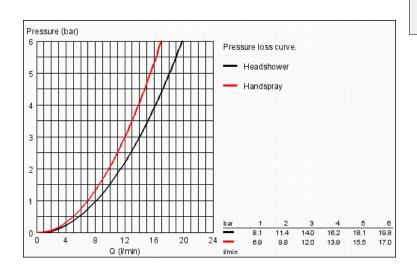

Product Description: RAINSHOWER SYSTEM 210 with thermostat for wall mounting

## Standard Specification:

horizontal swivable 450 mm projection shower arm

## exposed thermostatic shower

with Aquadimmer function

allows change between:

metal head shower Rainshower Cosmopolitan 210 (28 368 000)

with ball joint, rotation angle ± 15°

hand shower Sena Stick (28 034 000)

adjustable height via gliding element

(12 140 000)

metal shower hose 1750 mm (27 178 000)

**GROHE TurboStat** compact cartridge

with wax thermoelement

GROHE SafeStop safety button at 38°C

( calibration required )

**GROHE SafeStop Plus** optional temperature limiter at 43°C

included

GROHE CoolTouch prevents scalding on hot surfaces

GROHE DreamSpray perfect spray pattern

GROHE StarLight chrome finish

SpeedClean