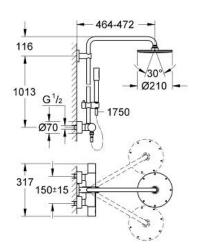

## Standard Specification:

horizontal swivable 450 mm projection shower arm

## exposed thermostatic shower

with Aquadimmer function

allows change between:

metal head shower Rainshower Cosmopolitan 210 (28 368 000)

with ball joint, rotation angle ± 15°

hand shower Sena Stick (28 034 000)

adjustable height via gliding element

(12 140 000)

metal shower hose 1750 mm (27 178 000)

**GROHE TurboStat** compact cartridge

with wax thermoelement

GROHE SafeStop safety button at 38°C

( calibration required )