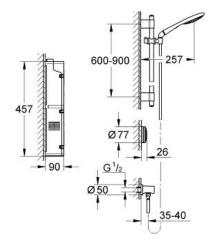

digital thermostat unit (concealed body)

- warm/cold-supplies 1/2"
- 1 outlet 1/2"

- with pump and build-in power supply 110-240 V /

operating voltage 24 V / cable length 400m

Rainshower Solo shower set (27 273 001)

Rainshower wall union 1/2" (27 057 000)

transceiver unit for Digital Controller and Digital thermostat unit incl. cable 3 m

**GROHE TurboStat** digitally controlled compact cartridge with wax thermoelement