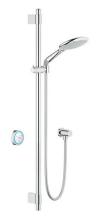

## RAINSHOWER SOLO F-DIGITAL Shower set MODEL # 36298000

## Product Description: RAINSHOWER SOLO F-DIGITAL Shower set

## Standard Specification:

includes digital thermostat unit

- Digital Controller intuitive multifunctional operating unit
- Wireless technology
- Temperature and flow control
- Pause-function
- Memory function
- LED ring incl. warming-up function: visual feedback when preferred temperature is reached

digital thermostat unit (concealed body)

- warm/cold-supplies 1/2"
- 1 outlet 1/2"

Rainshower Solo shower set (27 273 001)

Rainshower wall union 1/2" (27 057 000)

transceiver unit for Digital Controller and Digital thermostat unit incl. cable 3 m