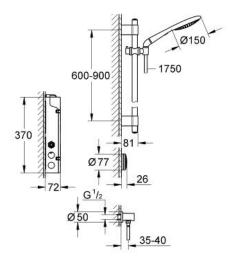

digital thermostat unit (concealed body)

- warm/cold-supplies 1/2"
- 1 outlet 1/2"

Rainshower Solo shower set (27 273 001)

Rainshower wall union 1/2" (27 057 000)

transceiver unit for Digital Controller and Digital thermostat unit incl. cable 3 m

**GROHE TurboStat** digitally controlled compact cartridge with wax thermoelement

- default setting configurable during installation
- automatic safety shut-off after 20 min
- GROHE SafeStop at 38°C

**GROHE StarLight** chrome finish