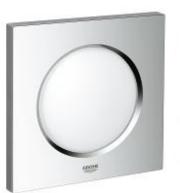

### Standard Specification:

127 x 127 mm per module

full spectrum LED: soft light with changing rainbow colours individually adjustable: permanent lighting with colour selection

#### **GROHE StarLight** chrome finish

requires rough-in set (29 072 000), F-digital Deluxe base unit box (26 374 000 or 36 397 000), Bluetooth unit (36 371 000) and various cable connections – all to be ordered separately due to installation situation

#### Color:

□ 36359000 Chrome