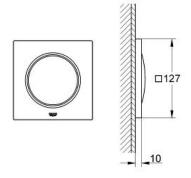

### Standard Specification:

127 x 127 mm per module

full spectrum LED: soft light with changing rainbow colours individually adjustable: permanent lighting with colour selection

#### Consisting of:

- 1 light module with two plug connections
- 1 light module with one plug connection waterproof & corrosion protected

supply voltage: 12 V DC

CE approved