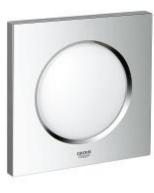

### Standard Specification:

127 x 127 mm per module

full spectrum LED: soft light with changing rainbow colours individually adjustable: permanent lighting with colour selection

#### **GROHE StarLight** chrome finish

requires rough-in set (29 072 000), F-digital Deluxe base unit box (26 374 000 or 36 397 000), Bluetooth unit (36 371 000) and various cable connections – all to be ordered separately due to installation situation

#### Color:

□ 36359000 Chrome