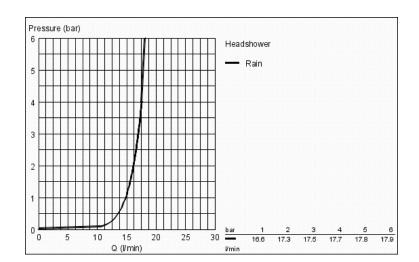

## Standard Specification:

Rain 508 x 508 x 59 mm full spectrum LED: soft light with changing rainbow colours individually adjustable: permanent lighting with colour selection power supply for light 12 V DC CE approved GROHE DreamSpray perfect spray pattern GROHE StarLight chrome finish SpeedClean anti-limescale system suitable for instantaneous heater requires rough-in set (29 069 000), F-digital Deluxe base unit box (36 397 000), Bluetooth unit (36 371 000) and various cable connections - all to be ordered separately due to installation situation. this product contains built-in LED lamps, which cannot be changed: energy efficiency class: A+