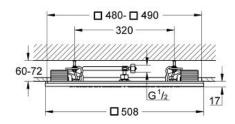

## Standard Specification:

Rain 508 x 508 x 59 mm full spectrum LED: soft light with changing rainbow colours individually adjustable: permanent lighting with colour selection power supply for light 12 V DC CE approved GROHE DreamSpray perfect spray pattern GROHE StarLight chrome finish SpeedClean anti-limescale system suitable for instantaneous heater requires rough-in set (29 069 000), F-digital Deluxe base unit box (36 397 000), Bluetooth unit (36 371 000) and various cable connections - all to be ordered separately due to installation situation. this product contains built-in LED lamps, which cannot be changed: energy efficiency class: A+