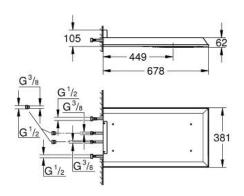

## Standard Specification:

Rain, Bokoma Spray, Waterfall and combinations 381 mm (width) x 60 mm (height) x 677 mm (depth) metal

GROHE DreamSpray perfect spray pattern

**GROHE StarLight** chrome finish

GROHE XL Waterfall extra wide waterfall spray