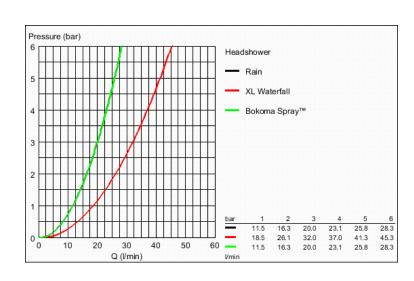

SpeedClean anti-limescale system

flow of single spray at 3 bar:

1 x Rain spray 300 mm: ca. 20 l/min

2 x XL Waterfall: 1 Waterfall: 20 I, 2 Waterfall: 32 I/min

4 x Bokoma Spray with adjustment angle 20°: 20 I/min