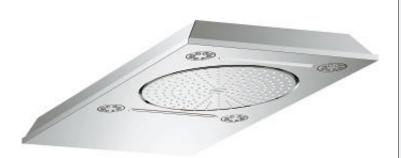

Product Description: RAINSHOWER F-SERIES 15" Head shower 3 sprays

## Standard Specification:

Rain, Bokoma Spray, Waterfall and combinations 381 mm (width) x 60 mm (height) x 677 mm (depth) metal

GROHE DreamSpray perfect spray pattern

**GROHE StarLight** chrome finish

GROHE XL Waterfall extra wide waterfall spray