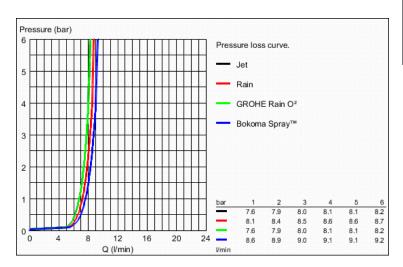

**GROHE StarLight** chrome finish

SpeedClean anti-limescale system

minimum flow rate 7 l/min.