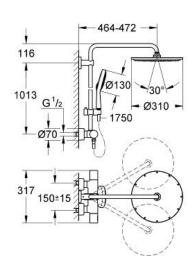

## Standard Specification:

horizontal swivable 450 mm projection shower arm

adjustable height via gliding element

(12 140 000)

Silverflex shower hose 1750 mm (28 388 000)

**GROHE TurboStat** compact cartridge

with wax thermoelement

GROHE SafeStop safety button at 38°C

( calibration required )