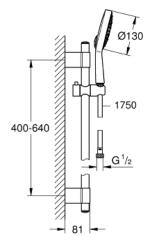

## Product Description: POWER&SOUL COSMOPOLITAN 130 Shower rail set 4+ sprays

Standard Specification: Consisting of: hand shower Power&Soul Cosmopolitan 130 (27 664 000) shower rail 600 mm (27 784 000) with wall holders made of metal Silverflex shower hose 1750 mm (28 388 000) GROHE EcoJoy 9.5 l/min flow limiter GROHE DreamSpray perfect spray pattern GROHE StarLight chrome finish GROHE QuickFix Plus adjustable distance between brackets, to adapt to existing holes SpeedClean anti-limescale system Inner WaterGuide for a longer life Twistfree preventing the hose from twisting