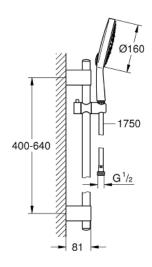

## Standard Specification:

Consisting of:

hand shower Power&Soul Cosmopolitan 160 (27 669 000) shower rail 600 mm (27 784 000)

with wall holders made of metal

Silverflex shower hose 1750 mm (28 388 000)

GROHE EcoJoy 9.5 I/min flow limiter