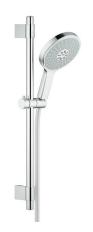

## POWER&SOUL COSMOPOLITAN 160 Shower rail set 4+ sprays MODEL # 27744000

Product Description:
POWER&SOUL COSMOPOLITAN 160
Shower rail set 4+ sprays

## Standard Specification:

Consisting of:

hand shower Power&Soul Cosmopolitan 160 (27 669 000) shower rail 600 mm (27 784 000)

with wall holders made of metal

Silverflex shower hose 1750 mm (28 388 000)

GROHE EcoJoy 9.5 I/min flow limiter