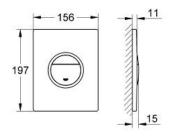

## Standard Specification:

for dual flush or start & stop actuation external highlighted outline with LEDs in blue, red, yellow, green colour gradient adjustable, on/off button timer for individual regulation of illuminating period 3 m connecting cable transformer for external installation supply voltage 230 V AC, 50/60 Hz, 2.0 VA this product contains built-in LED lamps, which cannot be changed: energy efficiency class: A+CE approved for pneumatic drop valve AV1 for vertical and horizontal installation