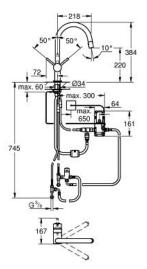

## MINTA TOUCH Electronic single-lever sink mixer 1/2" MODEL # 31358001

Pure Freude an Wasser

Product Description: MINTA TOUCH Electronic single-lever sink mixer 1/2"

Standard Specification: C-spout Touch: activation of water via skin contact battery supply 6 V lithium-battery, type CR-P2 CE approved solenoid valve fixed value mixing valve automatically stops after 60 sec. (factory set) type of protection IP 44 GROHE SilkMove 46 mm ceramic cartridge flow strainer pull-out mousseur spray diverter: laminar spray/SpeedClean shower jet automatic return to laminar spray swivel tubular spout swivel area 360° protected against backflow flexible connection hoses rapid installation system