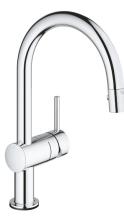

## MINTA TOUCH Electronic single-lever sink mixer 1/2" MODEL # 31358001

Pure Freude an Wasser

Product Description: MINTA TOUCH Electronic single-lever sink mixer 1/2"

Standard Specification: C-spout Touch: activation of water via skin contact battery supply 6 V lithium-battery, type CR-P2 CE approved solenoid valve fixed value mixing valve automatically stops after 60 sec. (factory set) type of protection IP 44 GROHE SilkMove 46 mm ceramic cartridge flow strainer pull-out mousseur spray diverter: laminar spray/SpeedClean shower jet automatic return to laminar spray swivel tubular spout swivel area 360° protected against backflow flexible connection hoses rapid installation system

**Color: Q** 31358001 Chrome