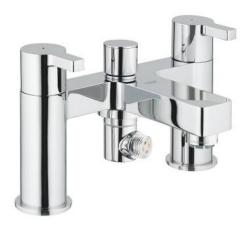

# LINEARE Two-handled Bath/Shower mixer

MODEL # 25113000

# **Product Description:**

LINEARE

Two-handled Bath/Shower mixer 1/2"

## Standard Specification:

deck mounted metal handles Longlife headpart 3/4"

automatic diverter: bath/shower integrated non-return valves in the

shower outlet 1/2"

recommended pressure 0.2-5.0 bar GROHE StarLight chrome finish

### Color:

□ 25113000 Chrome