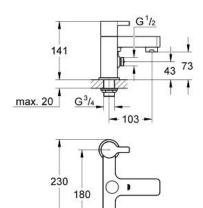

# LINEARE Two-handled Bath/Shower mixer

MODEL # 25113000

# **Product Description:**

LINEARE

Two-handled Bath/Shower mixer 1/2"

## Standard Specification:

deck mounted metal handles Longlife headpart 3/4"

automatic diverter: bath/shower integrated non-return valves in the

shower outlet 1/2"

recommended pressure 0.2-5.0 bar GROHE StarLight chrome finish