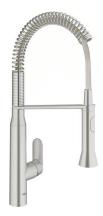

## K7 FOOT CONTROL Electronic single-lever sink mixer 1/2" MODEL # 30312DC0

Product Description: K7 FOOT CONTROL Electronic single-lever sink mixer 1/2"

Standard Specification: medium spout Foot control: activation of water via contact with sensor battery supply 6 V lithium-battery, type CR-P2 CE approved solenoid valve fixed value mixing valve automatically stops after 60 sec. (factory set) type of protection IP 44 GROHE SilkMove 35 mm ceramic cartridge professional spray diverter: mousseur/shower jet automatic return to mousseur adjustable flow rate limiter swivel tubular spout swivel area 360° protected against backflow flexible connection hoses rapid installation system

Color: a 30312DC0 supersteel