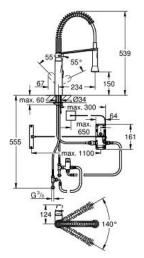

## K7 FOOT CONTROL Electronic single-lever sink mixer 1/2" MODEL # 30312DC0

Product Description: K7 FOOT CONTROL Electronic single-lever sink mixer 1/2"

Standard Specification: medium spout Foot control: activation of water via contact with sensor battery supply 6 V lithium-battery, type CR-P2 CE approved solenoid valve fixed value mixing valve automatically stops after 60 sec. (factory set) type of protection IP 44 GROHE SilkMove 35 mm ceramic cartridge professional spray diverter: mousseur/shower jet automatic return to mousseur adjustable flow rate limiter swivel tubular spout swivel area 360° protected against backflow flexible connection hoses rapid installation system