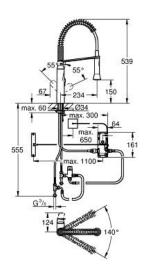

## Standard Specification:

medium spout

Foot control: activation of water via contact with sensor

battery supply 6 V lithium-battery,

type CR-P2

CE approved

solenoid valve

fixed value mixing valve

automatically stops after 60 sec. (factory set)

type of protection IP 44

GROHE SilkMove 35 mm ceramic cartridge

professional spray

diverter: mousseur/shower jet

automatic return to mousseur

adjustable flow rate limiter

swivel tubular spout

swivel area 360°

protected against backflow

flexible connection hoses

rapid installation system