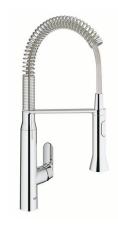

## K7 FOOT CONTROL Electronic single-lever sink mixer 1/2"

MODEL # 30312000

## Product Description:

K7 FOOT CONTROL

Electronic single-lever sink mixer 1/2"

## Standard Specification:

medium spout

Foot control: activation of water via contact with sensor

battery supply 6 V lithium-battery,

type CR-P2

CE approved

solenoid valve

fixed value mixing valve

automatically stops after 60 sec. (factory set)

type of protection IP 44

GROHE SilkMove 35 mm ceramic cartridge

professional spray

diverter: mousseur/shower jet

automatic return to mousseur

adjustable flow rate limiter

swivel tubular spout

swivel area 360°

protected against backflow

flexible connection hoses

rapid installation system