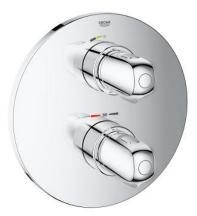

## GROHTHERM 1000 Thermostatic shower mixer MODEL # 19984000

Product Description: GROHTHERM 1000 Thermostatic shower mixer

Standard Specification:

set for final installation for 35 050 000 wall escutcheon with GROHE QuickFix (covered escutcheon- and shaft sealing, covered fixing) **GROHE StarLight** chrome finish **GROHE MetalGrip** ergonomically shaped metal handles GROHE SafeStop safety button at 38°C ( calibration required ) GROHE SafeStop Plus optional temperature limiter at 43°C included volume handle with GROHE EcoButton (economy button with individually adjustable economy stop) ceramic headpart 1/2", 180° without concealed body GROHE EcoJoy technology for less water and perfect flow

**Color: 19984000** Chrome