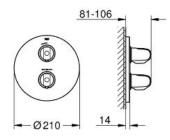

## GROHTHERM 1000 Thermostatic shower mixer MODEL # 19984000

Product Description: GROHTHERM 1000 Thermostatic shower mixer

Standard Specification:

set for final installation for 35 050 000 wall escutcheon with GROHE QuickFix (covered escutcheon- and shaft sealing, covered fixing) **GROHE StarLight** chrome finish **GROHE MetalGrip** ergonomically shaped metal handles GROHE SafeStop safety button at 38°C ( calibration required ) GROHE SafeStop Plus optional temperature limiter at 43°C included volume handle with GROHE EcoButton (economy button with individually adjustable economy stop) ceramic headpart 1/2", 180° without concealed body GROHE EcoJoy technology for less water and perfect flow