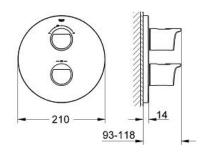

## Standard Specification:

set for final installation for GROHE Rapido T 35 500 000 / 35 050 000 wall escutcheon with **GROHE QuickFix** 

(covered escutcheon- and shaft sealing, covered fixing)

**GROHE StarLight** chrome finish