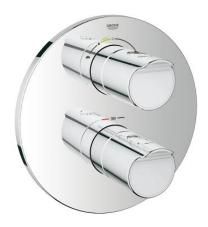

# **GROHTHERM 2000**

Thermostat with integrated 2-way diverter for bath or shower with more than one outlet

MODEL # 19964000

## **Product Description:**

**GROHTHERM 2000** 

Thermostat with integrated 2-way diverter for bath or shower with more than one outlet

## Standard Specification:

set for final installation for GROHE Rapido T 35 500 000 / 35 050 000 wall escutcheon with **GROHE QuickFix** 

(covered escutcheon- and shaft sealing, covered fixing)

**GROHE StarLight** chrome finish

GROHE Aqua Paddle ergonomically shaped handles

**GROHE SafeStop Plus** integrated temperature limiter at max 50°C

### GROHE AquaDimmer Eco with multiple function:

- integrated **GROHE EcoButton** (economy button with economy stop for shower)
- flow control
- diverter: bath/shower

without concealed body

TMV2 compliant when used with 35 050 000