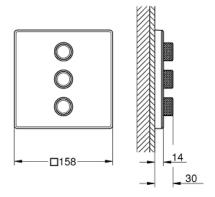

### Standard Specification:

set for final installation for GROHE Rapido SmartBox 35 600 000 metal wall escutcheon with **GROHE QuickFix** (covered escutcheon

and shaft sealing, covered fixing), retroactively 6° adjustable 10 mm thin profile escutcheon