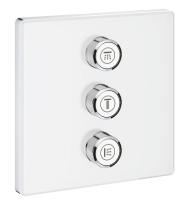

# GROHTHERM SMARTCONTROL Triple volume control trim MODEL # 29158LS0

#### **GROHE StarLight** finish

**GROHE SmartControl** push for ON-OFF, turn for volume adjustment from EcoJoy to full flow exchangeable symbols multiple outlets can be run simultaneously cover plate in moon white acrylic glass

#### Color:

□ 29158LS0 moon white