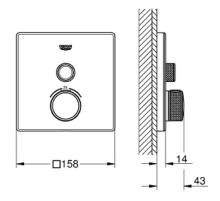

## Standard Specification:

set for final installation for

GROHE Rapido SmartBox 35 600 000

metal wall escutcheon with **GROHE QuickFix** (covered escutcheon

and shaft sealing, covered fixing), retroactively 6° adjustable

( calibration required )

GROHE SafeStop Plus optional temperature limiter at 43°C

included

built-in non return valve

and dirt strainers

cover plate in moon white acrylic glass

without roughing-in-set

flow performance: