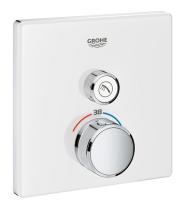

### **GROHTHERM SMARTCONTROL**

Thermostat for concealed installation with one valve

**GROHE StarLight** finish

**GROHE SmartControl** push for ON-OFF, turn for volume

adjustment from EcoJoy to full flow

exchangeable symbols

**GROHE TurboStat** compact cartridge

with wax thermoelement

 $\textbf{GROHE SafeStop} \text{ safety button at } 38^{\circ}\text{C}$ 

#### Color:

□ 29153LS0 moon white