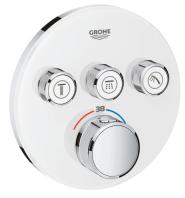

## GROHTHERM SMARTCONTROL Thermostat for concealed installation with 3 valves MODEL # 29904LS0

43

Product Description: GROHTHERM SMARTCONTROL Thermostat for concealed installation with 3 valves

Standard Specification: set for final installation for GROHE Rapido SmartBox 35 600 000 metal wall escutcheon with GROHE QuickFix (covered escutcheon and shaft sealing, covered fixing), retroactively 6° adjustable **GROHE StarLight** finish GROHE SmartControl push for ON-OFF, turn for volume adjustment from EcoJoy to full flow exchangeable symbols GROHE TurboStat compact cartridge with wax thermoelement GROHE SafeStop safety button at 38°C ( calibration required ) GROHE SafeStop Plus optional temperature limiter at 43°C included built-in non return valve and dirt strainers multiple outlets can be run simultaneously cover plate in moon white acrylic glass without roughing-in-set flow performance: outlet A = 23 l/min outlet B = 27 l/min outlet C = 23 l/min

Color: 29904LS0 moon white