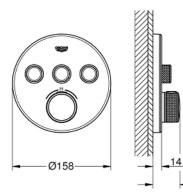

## GROHTHERM SMARTCONTROL Thermostat for concealed installation with 3 valves MODEL # 29904LS0

43

Product Description: GROHTHERM SMARTCONTROL Thermostat for concealed installation with 3 valves

Standard Specification: set for final installation for GROHE Rapido SmartBox 35 600 000 metal wall escutcheon with GROHE QuickFix (covered escutcheon and shaft sealing, covered fixing), retroactively 6° adjustable **GROHE StarLight** finish GROHE SmartControl push for ON-OFF, turn for volume adjustment from EcoJoy to full flow exchangeable symbols GROHE TurboStat compact cartridge with wax thermoelement GROHE SafeStop safety button at 38°C ( calibration required ) GROHE SafeStop Plus optional temperature limiter at 43°C included built-in non return valve and dirt strainers multiple outlets can be run simultaneously cover plate in moon white acrylic glass without roughing-in-set flow performance: outlet A = 23 l/min outlet B = 27 l/min outlet C = 23 l/min