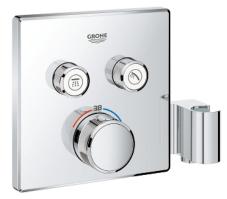

GROHTHERM SMARTCONTROL Thermostat for concealed installation with 2 valves and integrated shower holder MODEL # 29125000

Product Description: GROHTHERM SMARTCONTROL Thermostat for concealed installation with 2 valves and integrated shower holder

**Standard Specification:** set for final installation for GROHE Rapido SmartBox 35 600 000

metal wall escutcheon with GROHE QuickFix (covered escutcheon and shaft sealing, covered fixing), retroactively 6° adjustable **GROHE StarLight** chrome finish GROHE SmartControl push for ON-OFF, turn for volume adjustment from EcoJoy to full flow exchangeable symbols GROHE TurboStat compact cartridge with wax thermoelement GROHE SafeStop safety button at 38°C (calibration required) GROHE SafeStop Plus optional temperature limiter at 43°C included built-in non return valve and dirt strainers multiple outlets can be run simultaneously integrated shower union with shower outlet 1/2" without roughing-in-set flow performance: outlet B = 24 l/min hand shower = 12 l/min