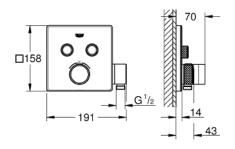

**Standard Specification:** set for final installation for GROHE Rapido SmartBox 35 600 000

metal wall escutcheon with GROHE QuickFix (covered escutcheon and shaft sealing, covered fixing), retroactively 6° adjustable **GROHE StarLight** chrome finish GROHE SmartControl push for ON-OFF, turn for volume adjustment from EcoJoy to full flow exchangeable symbols GROHE TurboStat compact cartridge with wax thermoelement GROHE SafeStop safety button at 38°C (calibration required) GROHE SafeStop Plus optional temperature limiter at 43°C included built-in non return valve and dirt strainers multiple outlets can be run simultaneously integrated shower union with shower outlet 1/2" without roughing-in-set flow performance: outlet B = 24 l/min hand shower = 12 l/min