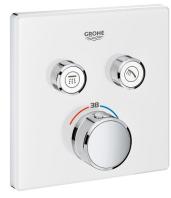

## GROHTHERM SMARTCONTROL Thermostat for concealed installation with 2 valves MODEL # 29156LS0

Product Description: GROHTHERM SMARTCONTROL Thermostat for concealed installation with 2 valves

Standard Specification: set for final installation for GROHE Rapido SmartBox 35 600 000 metal wall escutcheon with GROHE QuickFix (covered escutcheon and shaft sealing, covered fixing), retroactively 6° adjustable **GROHE StarLight** finish GROHE SmartControl push for ON-OFF, turn for volume adjustment from EcoJoy to full flow exchangeable symbols **GROHE TurboStat** compact cartridge with wax thermoelement GROHE SafeStop safety button at 38°C ( calibration required ) GROHE SafeStop Plus optional temperature limiter at 43°C included built-in non return valve and dirt strainers multiple outlets can be run simultaneously cover plate in moon white acrylic glass without roughing-in-set flow performance: outlet B = 24 I/minoutlet C = 26 l/min

Color: 29156LS0 moon white