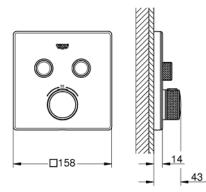

## GROHTHERM SMARTCONTROL Thermostat for concealed installation with 2 valves MODEL # 29156LS0

Product Description: GROHTHERM SMARTCONTROL Thermostat for concealed installation with 2 valves

Standard Specification: set for final installation for GROHE Rapido SmartBox 35 600 000 metal wall escutcheon with GROHE QuickFix (covered escutcheon and shaft sealing, covered fixing), retroactively 6° adjustable **GROHE StarLight** finish GROHE SmartControl push for ON-OFF, turn for volume adjustment from EcoJoy to full flow exchangeable symbols **GROHE TurboStat** compact cartridge with wax thermoelement GROHE SafeStop safety button at 38°C ( calibration required ) GROHE SafeStop Plus optional temperature limiter at 43°C included built-in non return valve and dirt strainers multiple outlets can be run simultaneously cover plate in moon white acrylic glass without roughing-in-set flow performance: outlet B = 24 I/minoutlet C = 26 l/min