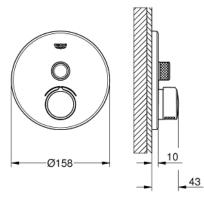

## SMARTCONTROL Concealed mixer with one valve MODEL # 29144000

Product Description: SMARTCONTROL Concealed mixer with one valve

Standard Specification: set for final installation for GROHE Rapido SmartBox 35 600 000 metal wall escutcheon with GROHE QuickFix (covered escutcheon and shaft sealing, covered fixing), retroactively 6° adjustable GROHE StarLight chrome finish GROHE SmartControl push for ON-OFF, turn for volume adjustment from EcoJoy to full flow exchangeable symbols cartridge for temperature mixing without roughing-in-set flow performance: outlet B/C = 27 I/min