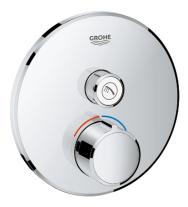

## SMARTCONTROL Concealed mixer with one valve MODEL # 29144000

Product Description: SMARTCONTROL Concealed mixer with one valve

Standard Specification: set for final installation for GROHE Rapido SmartBox 35 600 000 metal wall escutcheon with GROHE QuickFix (covered escutcheon and shaft sealing, covered fixing), retroactively 6° adjustable GROHE StarLight chrome finish GROHE SmartControl push for ON-OFF, turn for volume adjustment from EcoJoy to full flow exchangeable symbols cartridge for temperature mixing without roughing-in-set flow performance: outlet B/C = 27 I/min

**Color: Q** 29144000 Chrome