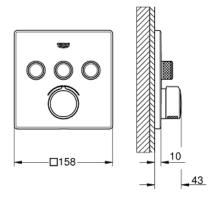

## Standard Specification:

set for final installation for GROHE Rapido SmartBox 35 600 000 metal wall escutcheon with **GROHE QuickFix** (covered escutcheon

and shaft sealing, covered fixing), retroactively  $6^{\circ}$  adjustable

without roughing-in-set

flow performance:

outlet A = 22 I/min

outlet B = 26 I/min

outlet C = 22 I/min