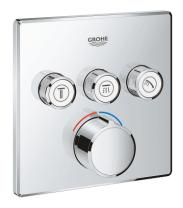

## Product Description: SMARTCONTROL

Concealed mixer with 3 valves

**GROHE StarLight** chrome finish

multiple outlets can be run simultaneously

**GROHE SmartControl** push for ON-OFF, turn for volume adjustment from EcoJoy to full flow exchangeable symbols cartridge for temperature mixing

without roughing-in-set

flow performance:

outlet A = 22 I/min

outlet B = 26 I/min

outlet C = 22 I/min