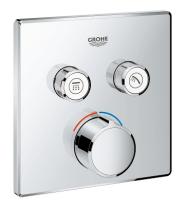

# **Product Description:** SMARTCONTROL Concealed mixer with 2 valves

**GROHE StarLight** chrome finish

**GROHE SmartControl** push for ON-OFF, turn for volume adjustment from EcoJoy to full flow exchangeable symbols cartridge for temperature mixing multiple outlets can be run simultaneously