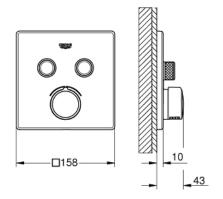

## Standard Specification:

set for final installation for GROHE Rapido SmartBox 35 600 000 metal wall escutcheon with GROHE QuickFix (covered escutcheon

and shaft sealing, covered fixing), retroactively 6° adjustable

## without roughing-in-set

flow performance: outlet B = 23 I/min outlet C = 25 l/min