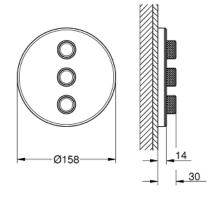

### Standard Specification:

set for final installation for GROHE Rapido SmartBox 35 600 000 metal wall escutcheon with **GROHE QuickFix** (covered escutcheon

and shaft sealing, covered fixing), retroactively 6° adjustable 10 mm thin profile escutcheon