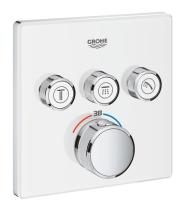

## **GROHTHERM SMARTCONTROL**

Thermostat for concealed installation with 3 valves

# Standard Specification:

set for final installation for

GROHE Rapido SmartBox 35 600 000

metal wall escutcheon with **GROHE QuickFix** (covered escutcheon

and shaft sealing, covered fixing), retroactively 6° adjustable

**GROHE StarLight** finish

GROHE SmartControl push for ON-OFF, turn for volume

adjustment from EcoJoy to full flow

exchangeable symbols

**GROHE TurboStat** compact cartridge

with wax thermoelement

GROHE SafeStop safety button at 38°C

( calibration required )

GROHE SafeStop Plus optional temperature limiter at 43°C

included

built-in non return valve

and dirt strainers

multiple outlets can be run simultaneously

cover plate in moon white acrylic glass

#### Color:

□ 29157LS0 moon white