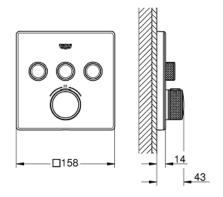

# Standard Specification:

set for final installation for

GROHE Rapido SmartBox 35 600 000

metal wall escutcheon with **GROHE QuickFix** (covered escutcheon

and shaft sealing, covered fixing), retroactively 6° adjustable

**GROHE StarLight** finish

GROHE SmartControl push for ON-OFF, turn for volume

adjustment from EcoJoy to full flow

exchangeable symbols

**GROHE TurboStat** compact cartridge

with wax thermoelement

GROHE SafeStop safety button at 38°C

( calibration required )

GROHE SafeStop Plus optional temperature limiter at 43°C

included

built-in non return valve

and dirt strainers

multiple outlets can be run simultaneously

cover plate in moon white acrylic glass

### without roughing-in-set

flow performance:

outlet A = 23 I/min

outlet B = 27 I/min

outlet C = 23 I/min