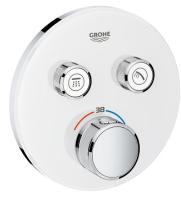

## GROHTHERM SMARTCONTROL Thermostat for concealed installation with 2 valves MODEL # 29151LS0

43

Product Description: GROHTHERM SMARTCONTROL Thermostat for concealed installation with 2 valves

Standard Specification: set for final installation for GROHE Rapido SmartBox 35 600 000 metal wall escutcheon with GROHE QuickFix (covered escutcheon and shaft sealing, covered fixing), retroactively 6° adjustable **GROHE StarLight** finish GROHE SmartControl push for ON-OFF, turn for volume adjustment from EcoJoy to full flow exchangeable symbols GROHE TurboStat compact cartridge with wax thermoelement GROHE SafeStop safety button at 38°C ( calibration required ) GROHE SafeStop Plus optional temperature limiter at 43°C included built-in non return valve and dirt strainers multiple outlets can be run simultaneously cover plate in moon white acrylic glass without roughing-in-set flow performance: outlet B = 24 I/minoutlet C = 26 l/min

Color: 29151LS0 moon white