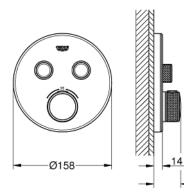

## GROHTHERM SMARTCONTROL Thermostat for concealed installation with 2 valves MODEL # 29151LS0

43

Product Description: GROHTHERM SMARTCONTROL Thermostat for concealed installation with 2 valves

Standard Specification: set for final installation for GROHE Rapido SmartBox 35 600 000 metal wall escutcheon with GROHE QuickFix (covered escutcheon and shaft sealing, covered fixing), retroactively 6° adjustable **GROHE StarLight** finish GROHE SmartControl push for ON-OFF, turn for volume adjustment from EcoJoy to full flow exchangeable symbols GROHE TurboStat compact cartridge with wax thermoelement GROHE SafeStop safety button at 38°C ( calibration required ) GROHE SafeStop Plus optional temperature limiter at 43°C included built-in non return valve and dirt strainers multiple outlets can be run simultaneously cover plate in moon white acrylic glass without roughing-in-set flow performance: outlet B = 24 I/minoutlet C = 26 l/min