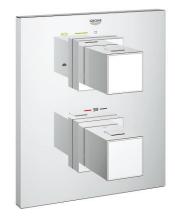

# **GROHTHERM CUBE**

Thermostat with integrated 2-way diverter for bath or shower with more than one outlet

MODEL # 19958000

## **GROHTHERM CUBE**

Thermostat with integrated 2-way diverter for bath or shower with more than one outlet

#### Standard Specification:

set for final installation for

35 050 000

wall escutcheon with covered escutcheon and shaft sealing.

covered fixing

**GROHE StarLight** chrome finish

**GROHE SafeStop** safety button at 38°C

## GROHE AquaDimmer Eco with multiple function:

- integrated GROHE EcoButton

(economy button with economy stop for shower)

- flow control
- diverter: bath/shower

without concealed body

#### Color:

□ 19958000 Chrome