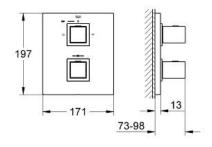

#### Standard Specification:

set for final installation for

35 050 000

wall escutcheon with covered escutcheon and shaft sealing.

covered fixing

**GROHE StarLight** chrome finish

**GROHE SafeStop** safety button at 38°C

## GROHE AquaDimmer Eco with multiple function:

- integrated GROHE EcoButton

(economy button with economy stop for shower)

- flow control
- diverter: bath/shower

without concealed body