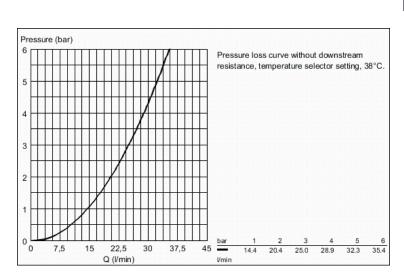

dirt strainers

protected against backflow

covered S-unions

min. recommended pressure 1 bar

GROHE EcoJoy technology for less water and perfect flow