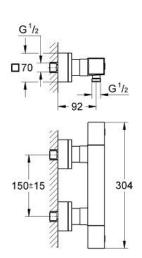

Product Description: GROHTHERM CUBE

Thermostatic shower mixer 1/2"

## Standard Specification:

wall or deck mounted

GROHE StarLight chrome finish

GROHE SafeStop safety button at 38°C

( calibration required )

GROHE SafeStop Plus optional temperature limiter at 43°C

included

**GROHE TurboStat** compact cartridge