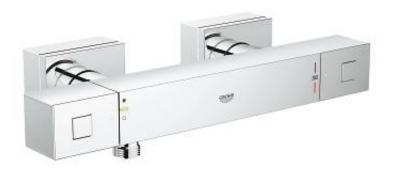

Product Description: GROHTHERM CUBE

Thermostatic shower mixer 1/2"

## Standard Specification:

wall or deck mounted

GROHE StarLight chrome finish

GROHE SafeStop safety button at 38°C

( calibration required )

GROHE SafeStop Plus optional temperature limiter at 43°C

included

**GROHE TurboStat** compact cartridge

with wax thermoelement

integrated mixed water shut off

volume handle with GROHE EcoButton

(economy button with individually

adjustable economy stop)

ceramic headpart 1/2", 180°

shower bottom outlet 1/2"

built-in non return valves

dirt strainers

protected against backflow

covered S-unions

min. recommended pressure 1 bar

GROHE EcoJoy technology for less water and perfect flow

## Color:

□ 34488000 Chrome