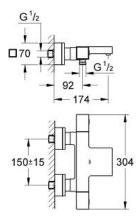

## GROHTHERM CUBE Thermostatic bath/shower mixer 1/2" MODEL # 34508000

Product Description: GROHTHERM CUBE Thermostatic bath/shower mixer 1/2"

Standard Specification: wall or deck mounted GROHE StarLight chrome finish GROHE SafeStop safety button at 38°C (calibration required) **GROHE SafeStop Plus** integrated temperature limiter at max 50°C GROHE Turbostat C3 compact cartridge with wax thermoelement integrated mixed water shut off GROHE AquaDimmer Eco with multiple function: - integrated GROHE EcoButton (economy button with economy stop for shower) - flow control - diverter: bath/shower shower bottom outlet 1/2" **GROHE XL Waterfall** flow straightener built-in non return valves dirt strainers protected against backflow covered S-unions GROHE EcoJoy technology for less water and perfect flow

**Color: 3**4508000 Chrome