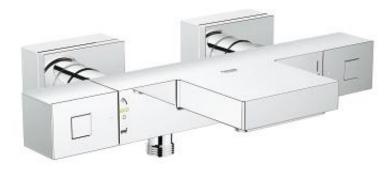

## GROHTHERM CUBE Thermostatic bath/shower mixer 1/2" MODEL # 34508000

Product Description: GROHTHERM CUBE Thermostatic bath/shower mixer 1/2"

Standard Specification: wall or deck mounted GROHE StarLight chrome finish GROHE SafeStop safety button at 38°C (calibration required) **GROHE SafeStop Plus** integrated temperature limiter at max 50°C GROHE Turbostat C3 compact cartridge with wax thermoelement integrated mixed water shut off GROHE AquaDimmer Eco with multiple function: - integrated GROHE EcoButton (economy button with economy stop for shower) - flow control - diverter: bath/shower shower bottom outlet 1/2" **GROHE XL Waterfall** flow straightener built-in non return valves dirt strainers protected against backflow covered S-unions GROHE EcoJoy technology for less water and perfect flow

**Color: 3**4508000 Chrome