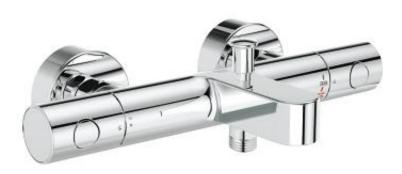

## GROHTHERM 1000 COSMOPOLITAN M

Thermostatic bath/shower mixer 1/2"

MODEL # 34441002

Product Description:

GROHTHERM 1000 COSMOPOLITAN M

Thermostatic bath/shower mixer 1/2"

## Standard Specification:

wall or deck mounted

**GROHE StarLight** chrome finish

**GROHE MetalGrip** ergonomically shaped metal handles

GROHE SafeStop safety button at 38°C

( calibration required )

GROHE SafeStop Plus integrated temperature

limiter at max 50°C

GROHE Turbostat C3 compact cartridge

with wax thermoelement

integrated mixed water shut off

automatic diverter: bath/shower

volume handle with GROHE EcoButton

(economy button with individually

adjustable economy stop)

ceramic headpart 1/2", 180°

shower bottom outlet 1/2"

mousseur

built-in non return valves

dirt strainers

protected against backflow

S-unions

metal escutcheon

GROHE EcoJoy technology for less water and perfect flow