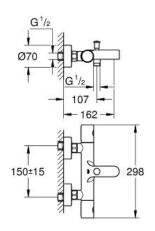

## GROHTHERM 1000 COSMOPOLITAN M

Thermostatic bath/shower mixer 1/2"

MODEL # 34441002

Product Description:

GROHTHERM 1000 COSMOPOLITAN M

Thermostatic bath/shower mixer 1/2"

## Standard Specification:

wall or deck mounted

**GROHE StarLight** chrome finish

**GROHE MetalGrip** ergonomically shaped metal handles

GROHE SafeStop safety button at 38°C

( calibration required )

GROHE SafeStop Plus integrated temperature

limiter at max 50°C

GROHE Turbostat C3 compact cartridge

with wax thermoelement

integrated mixed water shut off

automatic diverter: bath/shower

volume handle with GROHE EcoButton

(economy button with individually

adjustable economy stop)

ceramic headpart 1/2", 180°

shower bottom outlet 1/2"

mousseur

built-in non return valves

dirt strainers

protected against backflow

S-unions

metal escutcheon

GROHE EcoJoy technology for less water and perfect flow