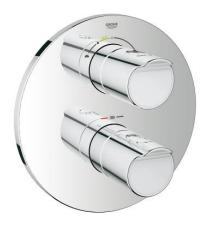

# **GROHTHERM 2000**

Thermostat with integrated 2-way diverter for bath or shower with more than one outlet

MODEL # 19355001

### **Product Description:**

**GROHTHERM 2000** 

Thermostat with integrated 2-way diverter for bath or shower with more than one outlet

### Standard Specification:

set for final installation for

35 050 000

wall escutcheon with GROHE QuickFix

(covered escutcheon- and shaft sealing, covered fixing)

**GROHE StarLight** chrome finish

GROHE Aqua Paddle ergonomically shaped handles

**GROHE SafeStop** safety button at 38°C

( calibration required )

**GROHE SafeStop Plus** optional temperature limiter at 43°C included

### GROHE AquaDimmer Eco with multiple function:

- integrated (economy button with economy stop for shower)
- flow control
- diverter: bath/shower

#### Color:

□ 19355001 Chrome