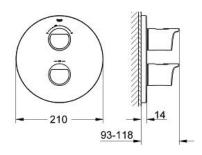

### Standard Specification:

set for final installation for

35 050 000

wall escutcheon with GROHE QuickFix

(covered escutcheon- and shaft sealing, covered fixing)

**GROHE StarLight** chrome finish

GROHE Aqua Paddle ergonomically shaped handles

## without concealed body