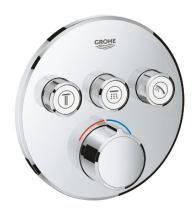

## **Product Description:** SMARTCONTROL

Concealed mixer with 3 valves

**GROHE StarLight** chrome finish

**GROHE SmartControl** push for ON-OFF, turn for volume adjustment from EcoJoy to full flow exchangeable symbols cartridge for temperature mixing

multiple outlets can be run simultaneously without roughing-in-set