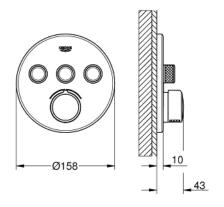

## Standard Specification:

set for final installation for GROHE Rapido SmartBox 35 600 000 metal wall escutcheon with GROHE QuickFix (covered escutcheon

and shaft sealing, covered fixing), retroactively 6° adjustable