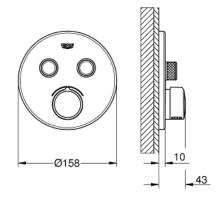

## Standard Specification:

set for final installation for GROHE Rapido SmartBox 35 600 000 metal wall escutcheon with **GROHE QuickFix** (covered escutcheon

and shaft sealing, covered fixing), retroactively 6° adjustable **GROHE StarLight** chrome finish

## without roughing-in-set

flow performance: outlet B = 23 l/min outlet C = 25 l/min