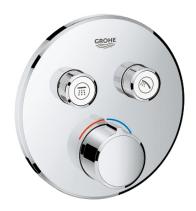

## Product Description: SMARTCONTROL Concealed mixer with 2 valves

**GROHE SmartControl** push for ON-OFF, turn for volume adjustment from EcoJoy to full flow exchangeable symbols

cartridge for temperature mixing multiple outlets can be run simultaneously

## Color:

□ 29145000 Chrome