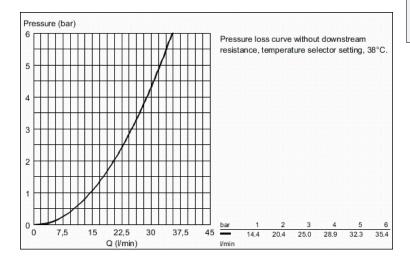

S-unions

metal escutcheon

min. recommended pressure 1 bar

GROHE EcoJoy technology for less water and perfect flow