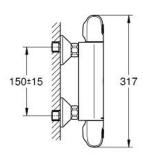

**Product Description:** 

**GROHTHERM 1000** 

Thermostatic shower mixer 1/2"

## Standard Specification:

wall or deck mounted

**GROHE CoolTouch** safety housing

**GROHE StarLight** chrome finish

GROHE MetalGrip ergonomically shaped metal handles

**GROHE SafeStop** safety button at 38°C

(calibration required)

**GROHE SafeStop Plus** optional temperature limiter at 43°C is also dead.

included

**GROHE TurboStat** compact cartridge

with wax thermoelement

integrated mixed water shut off

volume handle with **GROHE EcoButton** 

(economy button with individually

adjustable economy stop)

ceramic headpart 1/2", 180°

shower bottom outlet 1/2"

built-in non return valves

buiit-in non return vaiv

dirt strainers

protected against backflow

S-unions

metal escutcheon

min. recomm