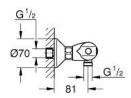

**Product Description:** 

**GROHTHERM 1000** 

Thermostatic shower mixer 1/2"

## Standard Specification:

wall or deck mounted

**GROHE CoolTouch** safety housing

**GROHE StarLight** chrome finish

GROHE MetalGrip ergonomically shaped metal handles

**GROHE SafeStop** safety button at 38°C

(calibration required)

**GROHE SafeStop Plus** optional temperature limiter at 43°C is also dead.

included

**GROHE TurboStat** compact cartridge

with wax thermoelement

integrated mixed water shut off

volume handle with **GROHE EcoButton** 

(economy button with individually

adjustable economy stop)

ceramic headpart 1/2", 180°

shower bottom outlet 1/2"

built-in non return valves

buiit-in non return vaiv

dirt strainers

protected against backflow

S-unions

metal escutcheon

min. reco