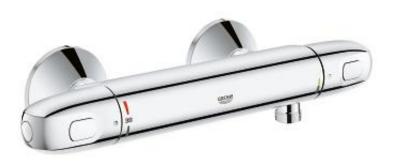

**Product Description:** 

**GROHTHERM 1000** 

Thermostatic shower mixer 1/2"

## Standard Specification:

wall or deck mounted

**GROHE CoolTouch** safety housing

**GROHE StarLight** chrome finish

GROHE MetalGrip ergonomically shaped metal handles

**GROHE SafeStop** safety button at 38°C