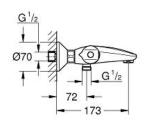

## GROHTHERM 1000 Thermostatic bath/shower mixer

MODEL # 34155003

**Product Description:** 

**GROHTHERM 1000** 

Thermostatic bath/shower mixer 1/2"