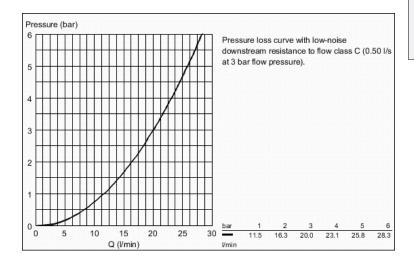

## GROHTHERM 1000 Thermostatic bath/shower mixer

MODEL # 34155003













**Product Description:** 

**GROHTHERM 1000** 

Thermostatic bath/shower mixer 1/2"

## Standard Specification:

wall or deck mounted

**GROHE CoolTouch** safety housing

**GROHE StarLight** chrome finish

**GROHE MetalGrip** ergonomically shaped metal handles

**GROHE SafeStop** safety button at 38°C

(calibration required)

**GROHE SafeStop Plus** optional temperature limiter at 43°C included

**GROHE TurboStat** compact cartridge

with wax thermoelement

integrated mixed water shut off

## GROHE AquaDimmer Eco with multiple function:

- integrated GROHE EcoButton

(economy button with economy stop for shower)

- flow control
- diverter: bath/shower

shower bottom outlet 1/2"

mousseur

built-in non return valves

dirt strainers

protected against backflow

S-unions

metal escutcheon