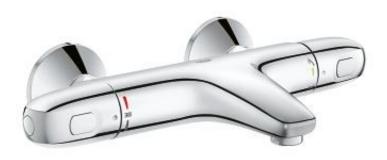

## GROHTHERM 1000 Thermostatic bath/shower mixer

MODEL # 34155003

**Product Description:** 

**GROHTHERM 1000** 

Thermostatic bath/shower mixer 1/2"

## Standard Specification:

wall or deck mounted

**GROHE CoolTouch** safety housing

**GROHE StarLight** chrome finish

**GROHE MetalGrip** ergonomically shaped metal handles

**GROHE SafeStop** safety button at 38°C

(calibration required)

**GROHE SafeStop Plus** optional temperature limiter at 43°C included

**GROHE TurboStat** compact cartridge

with wax thermoelement

integrated mixed water shut off

## GROHE AquaDimmer Eco with multiple function:

- integrated GROHE EcoButton

(economy button with economy stop for shower)

- flow control
- diverter: bath/shower

shower bottom outlet 1/2"

mousseur

built-in non return valves

dirt strainers

protected against backflow

S-unions

metal escutcheon

GROHE EcoJoy technology for less water and perfect flow