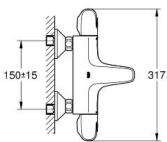

## GROHTHERM 1000 Thermostatic bath/shower mixer

MODEL # 34155003

**Product Description:** 

**GROHTHERM 1000** 

Thermostatic bath/shower mixer 1/2"