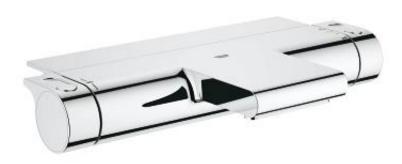

# **GROHTHERM 2000**

Thermostatic bath/shower mixer 1/2"

### Standard Specification:

wall or deck mounted

100% GROHE CoolTouch consisting of safety

housing + S-unions with CoolTouch escutcheons

**GROHE StarLight** chrome finish

GROHE Aqua Paddle ergonomically shaped handles

#### GROHE AquaDimmer Eco with multiple function:

- integrated (economy button with economy stop for shower)
- flow control
- diverter: bath/shower

shower bottom outlet 1/2"

# GROHE XL Waterfall

flow straightener

built-in non return valves

dirt strainers

protected against backflow

covered S-unions, CoolTouch escutcheons with wall sealing

**GROHE EasyReach** shower tray

removable for easy cleaning