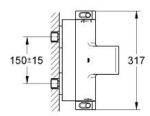

### Standard Specification:

wall or deck mounted

100% GROHE CoolTouch consisting of safety

housing + S-unions with CoolTouch escutcheons

**GROHE StarLight** chrome finish

GROHE Aqua Paddle ergonomically shaped handles