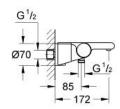

### Standard Specification:

wall or deck mounted

100% GROHE CoolTouch consisting of safety

housing + S-unions with CoolTouch escutcheons

**GROHE StarLight** chrome finish

GROHE Aqua Paddle ergonomically shaped handles