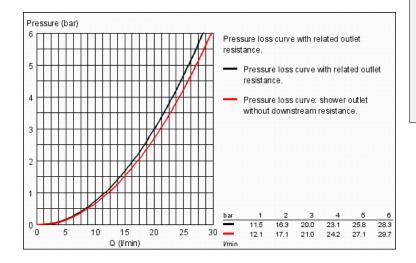

# GROHTHERM 2000 Thermostatic bath/shower mixer

MODEL # 34464001













# **Product Description:**

# **GROHTHERM 2000**

Thermostatic bath/shower mixer 1/2"

### Standard Specification:

wall or deck mounted

100% GROHE CoolTouch consisting of safety

housing + S-unions with CoolTouch escutcheons

**GROHE StarLight** chrome finish

GROHE Aqua Paddle ergonomically shaped handles

**GROHE SafeStop** safety button at 38°C

(calibration required)

**GROHE SafeStop Plus** optional temperature limiter at 43°C included

**GROHE TurboStat** compact cartridge

with wax thermoelement

integrated mixed water shut off

#### GROHE AquaDimmer Eco with multiple function:

- integrated (economy button with economy stop for shower)
- flow control
- diverter: bath/shower

shower bottom outlet 1/2"

# GROHE XL Waterfall

flow straightener

built-in non return valves

dirt str