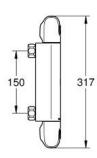

**Product Description:** 

**GROHTHERM 1000** 

Thermostatic shower mixer 1/2"

## Standard Specification:

wall or deck mounted

**GROHE CoolTouch** safety housing

**GROHE StarLight** chrome finish

GROHE MetalGrip ergonomically shaped metal handles

**GROHE SafeStop** safety button at 38°C

( calibration required )

**GROHE SafeStop Plus** optional temperature limiter at 43°C included

GROHE TurboStat compact cartridge

with wax thermoelement

integrated mixed water shut off

volume handle with GROHE EcoButton

(economy button with individually

adjustable economy stop)

ceramic headpart 1/2", 180°

shower bottom outlet 1/2"

built-in non return valves

dirt strainers

protected against backflow

without connection unions for wall mounting

**GROHE EcoJoy** technology for less water