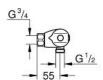

**Product Description:** 

**GROHTHERM 1000** 

Thermostatic shower mixer 1/2"

## Standard Specification:

wall or deck mounted

**GROHE CoolTouch** safety housing

**GROHE StarLight** chrome finish

GROHE MetalGrip ergonomically shaped metal handles

**GROHE SafeStop** safety button at 38°C

( calibration required )

**GROHE SafeStop Plus** optional temperature limiter at 43°C included

GROHE TurboStat compact cartridge

with wax thermoelement

integrated mixed water shut off

volume handle with GROHE EcoButton

(economy button with individually

adjustable economy stop)

ceramic headpart 1/2", 180°

shower bottom outlet 1/2"

built-in non return valves

dirt strainers

protected against backflow

without connection unions for wall mounting

**GROHE EcoJoy** technology for less wat