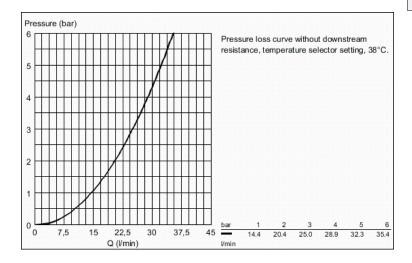

**Product Description:** 

**GROHTHERM 1000** 

Thermostatic shower mixer 1/2"

## Standard Specification:

wall or deck mounted

**GROHE CoolTouch** safety housing

**GROHE StarLight** chrome finish

GROHE MetalGrip ergonomically shaped metal handles

**GROHE SafeStop** safety button at 38°C

( calibration required )

**GROHE SafeStop Plus** optional temperature limiter at 43°C included

GROHE TurboStat compact cartridge

with wax thermoelement

integrated mixed water shut off

volume handle with GROHE EcoButton

(economy button with individually

adjustable economy stop)

ceramic headpart 1/2", 180°

shower bottom outlet 1/2"

built-in non return valves

dirt strainers

protected against backflow

without connection unions for wall mounting

**GROHE EcoJoy** technology for less water a