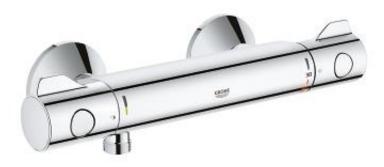

## GROHTHERM 800 Thermostatic shower mixer 1/2" MODEL # 34562000

## Product Description:

**GROHTHERM 800** 

Thermostatic shower mixer 1/2"

## Standard Specification:

wall or deck mounted

GROHE StarLight chrome finish

GROHE SafeStop safety button at 38°C

( calibration required )

GROHE SafeStop Plus integrated temperature

limiter at max 50°C

GROHE Turbostat C3 compact cartridge

with wax thermoelement

integrated mixed water shut off

volume handle with GROHE EcoButton

(economy button with individually

adjustable economy stop)

ceramic headpart 1/2", 180°

shower bottom outlet 1/2"

built-in non return valves

dirt strainers

protected against backflow

S-unions

metal escutcheon

GROHE EcoJoy technology for less water and perfect flow