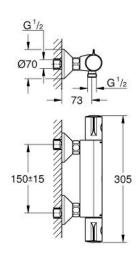

## Standard Specification:

wall or deck mounted

GROHE StarLight chrome finish

GROHE SafeStop safety button at 38°C

( calibration required )

GROHE SafeStop Plus integrated temperature

limiter at max 50°C

GROHE Turbostat C3 compact cartridge

with wax thermoelement

integrated mixed water shut off

volume handle with GROHE EcoButton

(economy button with individually

adjustable economy stop)

ceramic headpart 1/2", 180°

shower bottom outlet 1/2"

built-in non return valves

dirt strainers

protected against backflow

S-unions

metal escutcheon

GROHE EcoJoy technology for less water and perfect flow