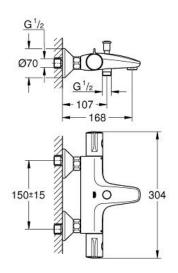

## Standard Specification:

wall or deck mounted

GROHE StarLight chrome finish

GROHE SafeStop safety button at 38°C

( calibration required )

GROHE SafeStop Plus optional temperature limiter at 43°C

included

GROHE TurboStat compact cartridge

with wax thermoelement

integrated mixed water shut off

automatic diverter: bath/shower

volume handle with GROHE EcoButton

(economy button with individually

adjustable economy stop)

ceramic headpart 1/2", 180°

shower bottom outlet 1/2"

mousseur

built-in non return valves

dirt strainers

protected against backflow

S-unions

metal escutcheon

min. recommended pressure 1 bar