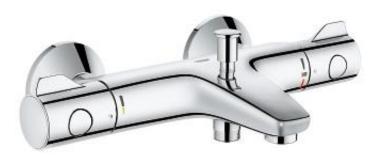

## GROHTHERM 800 Thermostatic bath/shower mixer 1/2"

MODEL # 34567000

## **Product Description:**

**GROHTHERM 800** 

Thermostatic bath/shower mixer 1/2"