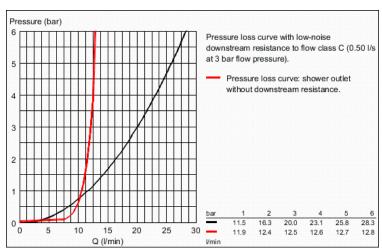

## GROHTHERM 800 Thermostatic bath/shower mixer

MODEL # 34569000











Product Description:

**GROHTHERM 800** 

Thermostatic bath/shower mixer 1/2"

## Standard Specification:

wall or deck mounted

GROHE StarLight chrome finish

GROHE SafeStop safety button at 38°C

( calibration required )

GROHE SafeStop Plus integrated temperature

limiter at max 50°C

GROHE Turbostat C3 compact cartridge

with wax thermoelement

integrated mixed water shut off

automatic diverter: bath/shower

volume handle with GROHE EcoButton

(economy button with individually

(economy batton with individual

adjustable economy stop)

ceramic headpart 1/2", 180°

shower bottom outlet 1/2"

mousseur

built-in non return valves

dirt strainers

protected against backflow

S-unions

metal escutcheon

GROHE EcoJoy technology for less water and perfect flow

## Color:

□ 34569000 Chrome