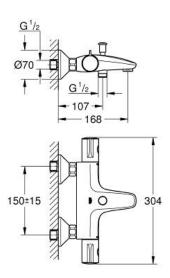

ceramic headpart 1/2", 180°

shower bottom outlet 1/2"

mousseur

built-in non return valves

dirt strainers

protected against backflow

S-unions

metal escutcheon