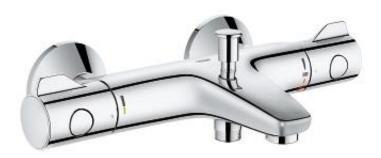

## GROHTHERM 800 Thermostatic bath/shower mixer

MODEL # 34569000

Product Description:

**GROHTHERM 800** 

Thermostatic bath/shower mixer 1/2"

## Standard Specification:

wall or deck mounted

GROHE StarLight chrome finish

GROHE SafeStop safety button at 38°C

( calibration required )

GROHE SafeStop Plus integrated temperature

limiter at max 50°C

GROHE Turbostat C3 compact cartridge

with wax thermoelement

integrated mixed water shut off

automatic diverter: bath/shower

volume handle with GROHE EcoButton

(economy button with individually

(economy batton with individual

adjustable economy stop)

ceramic headpart 1/2", 180°

shower bottom outlet 1/2"

mousseur

built-in non return valves

dirt strainers

protected against backflow

S-unions

metal escutcheon