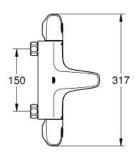

## GROHTHERM 1000 Thermostatic bath/shower mixer

MODEL # 34156003

**Product Description:** 

**GROHTHERM 1000** 

Thermostatic bath/shower mixer 1/2"