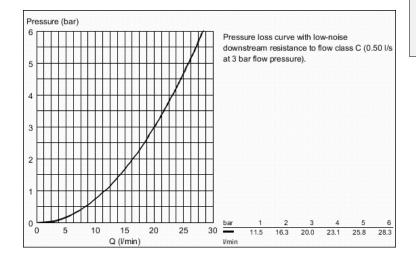

mousseur

dirt strainers

protected against backflow

without connection unions for wall mounting

min. recommended pressure 1 bar

GROHE EcoJoy technology for less water and perfect flow