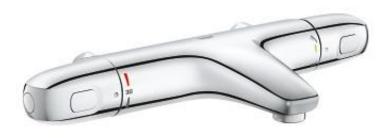

## GROHTHERM 1000 Thermostatic bath/shower mixer

MODEL # 34156003

**Product Description:** 

**GROHTHERM 1000** 

Thermostatic bath/shower mixer 1/2"

## Standard Specification:

wall or deck mounted

**GROHE CoolTouch** safety housing

**GROHE StarLight** chrome finish

GROHE MetalGrip ergonomically shaped metal handles

**GROHE SafeStop** safety button at 38°C

( calibration required )

**GROHE SafeStop Plus** optional temperature limiter at 43°C included

**GROHE TurboStat** compact cartridge

with wax thermoelement

integrated mixed water shut off

## GROHE AquaDimmer Eco with multiple function:

- integrated GROHE EcoButton

(economy button with economy stop for shower)

- flow control
- diverter: bath/shower

shower bottom outlet 1/2"

built-in non return valves

mousseur

dirt strainers

protected against backflow

without connection unions for wall mounting

min. recommended pressure 1 bar

GROHE EcoJoy technology for less water and perfect flow