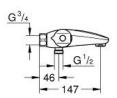

## GROHTHERM 1000 Thermostatic bath/shower mixer

MODEL # 34156003

**Product Description:** 

**GROHTHERM 1000** 

Thermostatic bath/shower mixer 1/2"